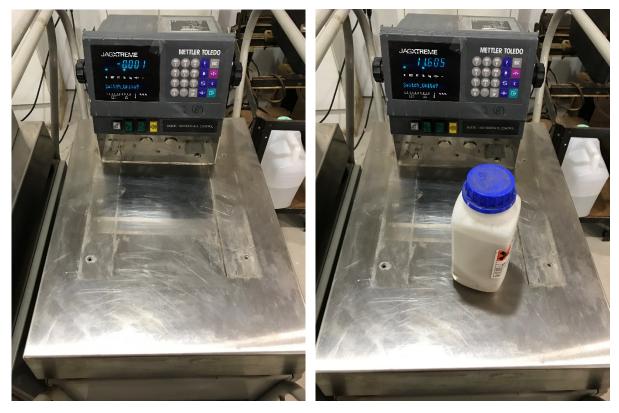

Scale #1 before and after 11kg (11 pounds of powder plus weight of bottle)

Scale #2 before and after 11kg (11 pounds of powder plus weight of bottle)

Make me an offer for all three, two work.