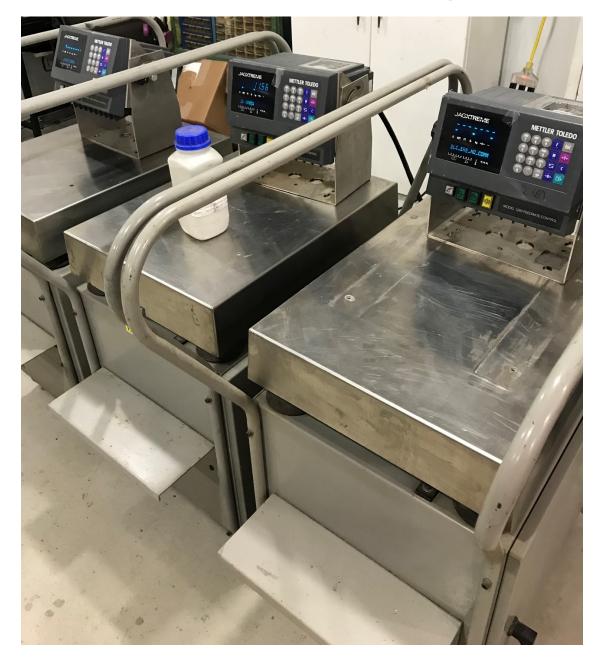

## Praxair Powder weight scales

I have three of them, two of them work. See next picture.

These are excellent as a scale and powder feeder cart. After you put the powder into the scale, reset the tare weight. After the spray job is complete, you know exactly how much powder you used for the job.I would not suggest trying to use them with the feedback loop for powder rate control, they bounce all over the place. Note: I have three control heads and three carts, but only one cable for the scale to head connection. They are still available from Praxair.