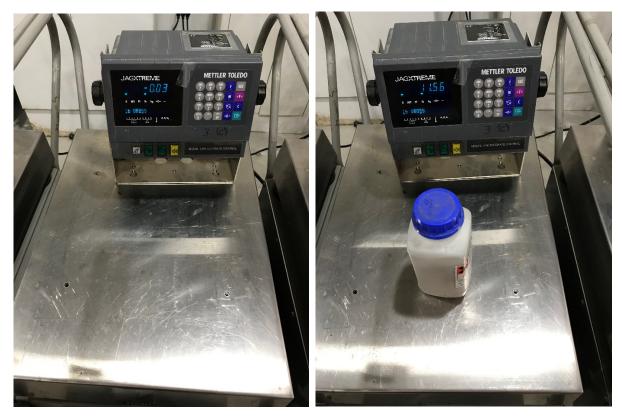

Scale #1 before and after 11kg (11 pounds of powder plus weight of bottle)

Scale #2 before and after 11kg (11 pounds of powder plus weight of bottle)

Make me an offer for all three, two work.